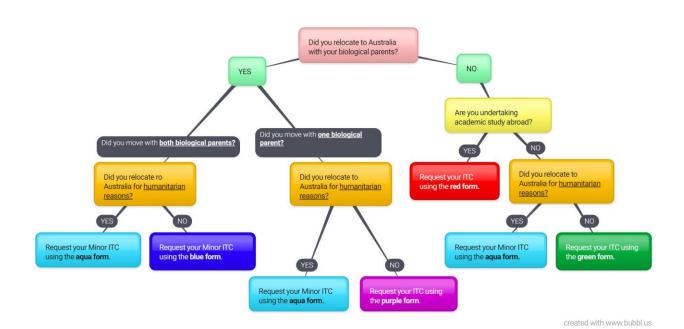

#### 7. FLOWCHART B

January 2018

#### 9.6 What documentation is required where a Minor has moved to Australia with only one parent?

It is not uncommon for a Minor to move to Australia for non-footballing reasons with one parent only. In this circumstance, please refer to the documentary requirements for the **Purple Form** applications.

Where a Minor has moved to Australia with one biological parent because that parent has married an Australian, irrespective of whether the parent's new Australian spouse has adopted the Minor, the documentation must still pertain to the biological parent.