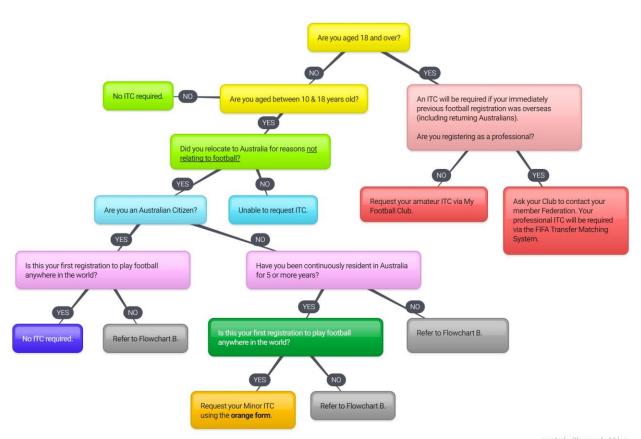

#### 6. FLOWCHART A

created with www.bubbl.us

7

#### 4. THE INTERNATIONAL CLEARANCE PROCESS FOR MINORS

- 4.1 Pursuant to the FIFA Regulations, the international clearance process applies to any minor player, being a player aged 10 to 18 years (*Minor*) seeking to register to play football in Australia at any level.
- 4.2 As a starting point, the FIFA Regulations provide: *International transfers of players are only permitted if the player is over the age of 18* (Art 19.1). This policy is intended to protect players under the age of 18 from potential exploitation.
- 4.3 The FIFA Regulations also apply to any Minor who is a foreign national (including refugees) seeking to register in Australia, irrespective of whether they were registered to play football in their previous country or not. The FIFA Regulations also capture any Australian Minors who are returning to Australia after having played abroad. Any such Minor seeking to register to play football will need to complete a Minor ITC Application.
- Where a Minor was born in a country other than Australia and is **registering to play football for the first time**, the international clearance process will still need to be carried out. FFA is required to confirm that there is no record of registration of the player in their former country of residence and will still require supporting documents to request this information.
- 4.5 FFA is able to consider Minor ITC Applications for the transfer of Minors to amateur Australian Clubs who meet the FIFA exception in Art. 19.2(a) of the FIFA Regulations, being where <u>the player's</u> parents move to the country in which the new Club is located for reasons not linked to football.
- For all other Minors (including exchange students, any child in Australia on refugee or protection visa, or Minors seeking to register with an Australian professional Club), FFA may be able to make an application on behalf of that Minor to the FIFA Players' Status Committee in Zurich. However, FFA is unable to make any guarantee as to the outcome of such an application. Please note that such applications can be very time consuming and require significant supporting documentation. Further, in FFA's experience, it is not unusual for FIFA to make a number of requests for further supporting documentation once the initial application is lodged.

- 4.7 Children aged under 10 do not require an ITC.
- 4.8 An individual player's footballing ability or nationality has no bearing on the ITC process.
- 4.9 There are six applications forms that address the specific requirements of each Minor ITC Application type. These forms must be fully completed and returned to the relevant Member Federation, together with all necessary documents supporting the application.
- 4.10 To avoid delays, please ensure that:
  - (a) only Member Federations send the Minor ITC Application Form and supporting documents to FFA; and
  - (b) the supporting documents provided are in accordance with the relevant enclosed checklists.
- 4.11 The below flowcharts will assist parents, Clubs and Member Federations to determine which application form to complete and which additional documentation is required to support a Minor ITC Application.

- 2.4 Once "Request ITC" is selected, it will appear as "Requested by Club". The player's data is then sent to FFA so that they may request an ITC.
- 2.5 FFA will update MyFootballClub with the date the ITC was requested from the player's former national association.
- 2.6 FFA cannot register a player unless and until: (a) the ITC is received; or (b) no response has been received from the National Association within 30 days from the date FFA sends the ITC request.
- 2.7 As a guiding principle, Clubs should allow 35 days from the date the ITC is requested by selecting "Request ITC" on MyFootballClub. However, during peak periods this timeframe may vary.
- 2.8 If the player is transferring from the national association of one of the following countries, they (or the Club on the player's behalf) are advised send the Member Federation a scan of the player's **passport**:

#### 2. ITCs FOR AMATEUR ADULTS

- 2.1 An ITC will be required for a player aged 18 or over where that player's immediately previous football registration was overseas.
- 2.2 An ITC request is triggered during the MyFootballClub self-registration process, which requires the player to respond truthfully to the following questions:
  - (a) Was the player's last registration to play football in another country?
  - (b) In which country (other than AUSTRALIA) did the player last register?
  - (c) With which Club did the player last register in [NAME OF COUNTRY IN (b)]?
  - (d) In which year did the player last register in [NAME OF COUNTRY IN (b)]?
- 2.3 If the player answers "yes" to question (a) their registration status switches to 'Pending ITC". It is then the responsibility of the Club Registrar to find that player in the "Approve Registrations" tab of their MyFootballClub administration portal, review the information entered on that player's MyFootballClub record, and either:
  - (a) click the "Request ITC" button, if the information is correct; or
  - (b) if the information is incorrect or incomplete (for example, "blanks" or listing "Australia" as their last registration) contact the player and ask them to amend these details so that the Club may then click the "Request ITC" button.

#### 3. ITCs FOR PROFESSIONAL ADULTS WITH NPL CLUBS

- 3.1 There are a small number of professional adult players in Australia registered to a Member Federation Club. These Clubs ordinarily compete in the National Premier Leagues (*NPL*).
- 3.2 If a player, being a male or female player participating in eleven-a-side football, was previously registered with an overseas Club and the new Australian club wishes to register that player as a professional, the new Australian club will need to request that player's ITC via the FIFA Transfer Matching System (*TMS*).
- 3.3 This is done with guidance, in the first instance, from the relevant Member Federation, and later, by FFA. Please note that FFA provides training to Clubs prior to applying to FIFA TMS for access.